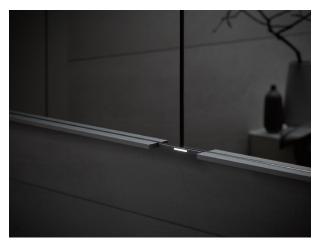

The special thing about the ROYAL MATCH is the LED lighting on the sides: the mirror doors open around the lights, ensuring perfect lighting at each position, regardless whether it is closed or opened. The long LEDs on the sides with their pleasant 3000 K warm-white light provide uniform and glare-free illumination of the face. Despite the long lifespan of the LEDs of over 30,000 hours, in the unlikely case of failure, the lights can easily be replaced by a service technician. The LEDs are fastened to carrier strips, which, because of their plug connection, can be replaced. KEUCO guarantees the availability of spare parts for 10 years.