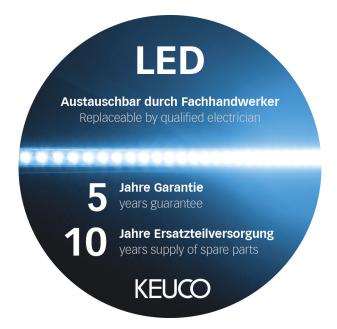

The special thing about the ROYAL MATCH is the LED lighting on the sides: the mirror doors open around the lights, ensuring perfect lighting at each position, regardless whether it is closed or opened. The long LEDs on the sides with their pleasant 3000 K warm-white light provide uniform and glare-free illumination of the face. Despite the long lifespan of the LEDs of over 30,000 hours, in the unlikely case of failure, the lights can easily be replaced by a service technician. The LEDs are fastened to carrier strips, which, because of their plug connection, can be replaced. KEUCO guarantees the availability of spare parts for 10 years.