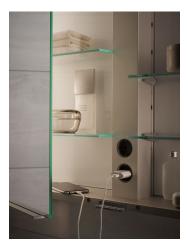

#### Highlight concealed in the wall

Its modern lighting concept, individually organisable storage space and appealing design make ROYAL MATCH from KEUCO the universal mirror cabinet for every bathroom. In addition to the classic on-wall model there is also an elegant semi-recessed model. The semi-recessed mirror cabinet presents itself as a shallow mirror, protruding only 67 mm out from the wall. Behind it the generous storage space is concealed in the wall. And thanks to the shallow installation depth of only 82 mm, it is also suitable for thin drywall.

The special thing about the ROYAL MATCH is the LED lighting on the sides: the mirror doors open around the lights, ensuring perfect lighting at each position, regardless whether it is closed or opened. The long LEDs on the sides with their pleasant 3000 K warm-white light provide uniform and glare-free illumination of the face. Despite the long lifespan of the LEDs of over 30,000 hours, in the unlikely case of failure, the lights can easily be replaced by a service technician. The LEDs are fastened to carrier strips, which, because of their plug connection, can be replaced. KEUCO guarantees the availability of spare parts for 10 years.

The light can be switched on and off and dimmed to any level via the discreet, centrally located electronic sensor switch. In the night the LED lighting at the switch can be used for orientation.

The exclusive interior of the ROYAL MATCH features a premium white-lacquered rear glass panel. The central divider of the glass shelves allows one to adjust the heights of the glass shelves differently for the left and right sides, to organise things according to personal taste. The electric sockets inside are just as practical as the revolving doors with mirrors on both sides, which provide a generous all-round view while doing one's hair. As with all KEUCO mirror cabinets, the ROYAL MATCH has a premium aluminium body that guarantees a long lifespan and is easy to look after. Luxurious aluminium rims also underscore the premium design on the outside.