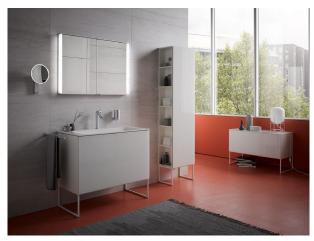

#### Highlight concealed in the wall

Its modern lighting concept, individually organisable storage space and appealing design make ROYAL MATCH from KEUCO the universal mirror cabinet for every bathroom. In addition to the classic on-wall model there is also an elegant semi-recessed model. The semi-recessed mirror cabinet presents itself as a shallow mirror, protruding only 67 mm out from the wall. Behind it the generous storage space is concealed in the wall. And thanks to the shallow installation depth of only 82 mm, it is also suitable for thin drywall.

## PRESS INFORMATION

With its modern and rectilinear design language, which harmonises with virtually any style, the ROYAL MATCH mirror cabinet – in widths of 650 mm to 1300 mm – is a visual treat in any bathroom.