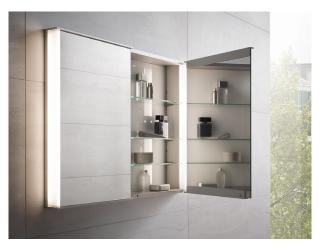

#### Highlight concealed in the wall

Its modern lighting concept, individually organisable storage space and appealing design make ROYAL MATCH from KEUCO the universal mirror cabinet for every bathroom. In addition to the classic on-wall model there is also an elegant semi-recessed model. The semi-recessed mirror cabinet presents itself as a shallow mirror, protruding only 67 mm out from the wall. Behind it the generous storage space is concealed in the wall. And thanks to the shallow installation depth of only 82 mm, it is also suitable for thin drywall.

The light can be switched on and off and dimmed to any level via the discreet, centrally located electronic sensor switch. In the night the LED lighting at the switch can be used for orientation.

The exclusive interior of the ROYAL MATCH features a premium white-lacquered rear glass panel. The central divider of the glass shelves allows one to adjust the heights of the glass shelves differently for the left and right sides, to organise things according to personal taste. The electric sockets inside are just as practical as the revolving doors with mirrors on both sides, which provide a generous all-round view while doing one's hair. As with all KEUCO mirror cabinets, the ROYAL MATCH has a premium aluminium body that guarantees a long lifespan and is easy to look after. Luxurious aluminium rims also underscore the premium design on the outside.