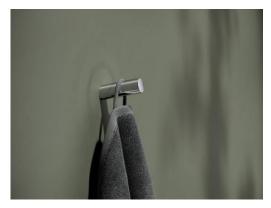

#### The special thing is part of the design

The REVA range includes a harmonious selection of accessories. Perfection in detail is the special feature. Looking at the washbasin area, this is reflected par excellence by the lotion dispenser with its practical one-hand operation and aesthetic, white satin-finish inverted glass for easy filling. Thanks to operation from below, there is no risk of water drops dripping from wet hands onto the surface of the dispenser. Towel holders are available in single and double-arm versions.

The sturdy grab rail acts as a support at the bath or in the shower and the bath towel holder in 600 mm or 800 mm length offers towels of any size enough space to dry away from the wall. Smart detail of the bath towel rail: a hook on the side of the reverse - not visible from the front - can be used to hang utensils such as a bath sponge. Also well thought-out: towels or bathrobes hang securely on the slightly inclined hook. Thanks to their solid wall mounting, all KEUCO accessories guarantee comfortable use and durability.