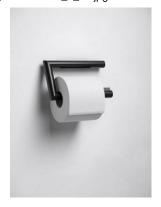

The toilet paper holder is available with or without a shelf. The non-slip and scratch resistant shelf provides somewhere to put mobile phones, coins or other pocket contents for a short time. Perfection in detail is also the special feature of the REVA toilet brush set with a white satin-finish inverted glass: the removable plastic insert is easy to clean and the toilet brush is always dry thanks to the drip reservoir.