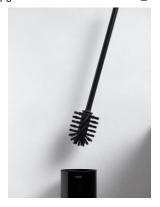

The toilet paper holder is available with or without a shelf. The non-slip and scratch resistant shelf provides somewhere to put mobile phones, coins or other pocket contents for a short time. Perfection in detail is also the special feature of the REVA toilet brush set with a white satin-finish inverted glass: the removable plastic insert is easy to clean and the toilet brush is always dry thanks to the drip reservoir.