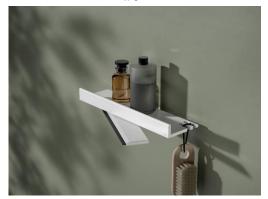

The toilet paper holder is available with or without a shelf. The non-slip and scratch resistant shelf provides somewhere to put mobile phones, coins or other pocket contents for a short time. Perfection in detail is also the special feature of the REVA toilet brush set with a white satin-finish inverted glass: the removable plastic insert is easy to clean and the toilet brush is always dry thanks to the drip reservoir.