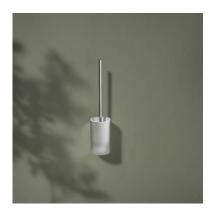

The toilet paper holder is available with or without a shelf. The non-slip and scratch resistant shelf provides somewhere to put mobile phones, coins or other pocket contents for a short time. Perfection in detail is also the special feature of the REVA toilet brush set with a white satin-finish inverted glass: the removable plastic insert is easy to clean and the toilet brush is always dry thanks to the drip reservoir.