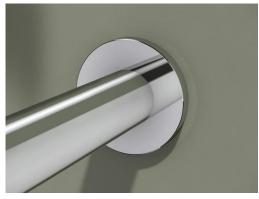

The sturdy grab rail acts as a support at the bath or in the shower and the bath towel holder in 600 mm or 800 mm length offers towels of any size enough space to dry away from the wall. Smart detail of the bath towel rail: a hook on the side of the reverse - not visible from the front - can be used to hang utensils such as a bath sponge. Also well thought-out: towels or bathrobes hang securely on the slightly inclined hook. Thanks to their solid wall mounting, all KEUCO accessories guarantee comfortable use and durability.