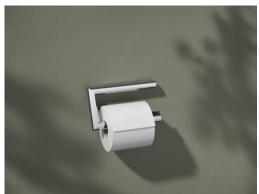

The toilet paper holder is available with or without a shelf. The non-slip and scratch resistant shelf provides somewhere to put mobile phones, coins or other pocket contents for a short time. Perfection in detail is also the special feature of the REVA toilet brush set with a white satin-finish inverted glass: the removable plastic insert is easy to clean and the toilet brush is always dry thanks to the drip reservoir.