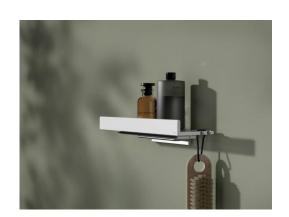

#### The special thing is part of the design

The REVA range includes a harmonious selection of accessories. Perfection in detail is the special feature. Looking at the washbasin area, this is reflected par excellence by the lotion dispenser with its practical one-hand operation and aesthetic, white satin-finish inverted glass for easy filling. Thanks to operation from below, there is no risk of water drops dripping from wet hands onto the surface of the dispenser. Towel holders are available in single and double-arm versions.

The toilet paper holder is available with or without a shelf. The non-slip and scratch resistant shelf provides somewhere to put mobile phones, coins or other pocket contents for a short time. Perfection in detail is also the special feature of the REVA toilet brush set with a white satin-finish inverted glass: the removable plastic insert is easy to clean and the toilet brush is always dry thanks to the drip reservoir.