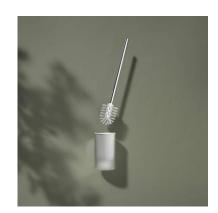

The toilet paper holder is available with or without a shelf. The non-slip and scratch resistant shelf provides somewhere to put mobile phones, coins or other pocket contents for a short time. Perfection in detail is also the special feature of the REVA toilet brush set with a white satin-finish inverted glass: the removable plastic insert is easy to clean and the toilet brush is always dry thanks to the drip reservoir.