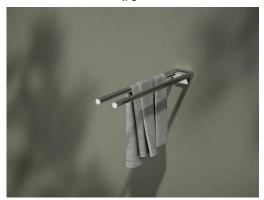

The sturdy grab rail acts as a support at the bath or in the shower and the bath towel holder in 600 mm or 800 mm length offers towels of any size enough space to dry away from the wall. Smart detail of the bath towel rail: a hook on the side of the reverse - not visible from the front - can be used to hang utensils such as a bath sponge. Also well thought-out: towels or bathrobes hang securely on the slightly inclined hook. Thanks to their solid wall mounting, all KEUCO accessories guarantee comfortable use and durability.