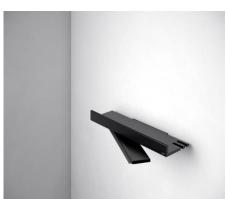

#### The special thing is part of the design

The REVA range includes a harmonious selection of accessories. Perfection in detail is the special feature. Looking at the washbasin area, this is reflected par excellence by the lotion dispenser with its practical one-hand operation and aesthetic, white satin-finish inverted glass for easy filling. Thanks to operation from below, there is no risk of water drops dripping from wet hands onto the surface of the dispenser. Towel holders are available in single and double-arm versions.

The toilet paper holder is available with or without a shelf. The non-slip and scratch resistant shelf provides somewhere to put mobile phones, coins or other pocket contents for a short time. Perfection in detail is also the special feature of the REVA toilet brush set with a white satin-finish inverted glass: the removable plastic insert is easy to clean and the toilet brush is always dry thanks to the drip reservoir.