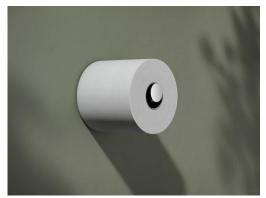

The toilet paper holder is available with or without a shelf. The non-slip and scratch resistant shelf provides somewhere to put mobile phones, coins or other pocket contents for a short time. Perfection in detail is also the special feature of the REVA toilet brush set with a white satin-finish inverted glass: the removable plastic insert is easy to clean and the toilet brush is always dry thanks to the drip reservoir.