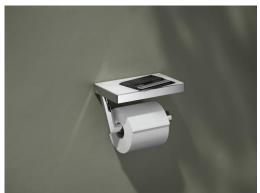

The toilet paper holder is available with or without a shelf. The non-slip and scratch resistant shelf provides somewhere to put mobile phones, coins or other pocket contents for a short time. Perfection in detail is also the special feature of the REVA toilet brush set with a white satin-finish inverted glass: the removable plastic insert is easy to clean and the toilet brush is always dry thanks to the drip reservoir.