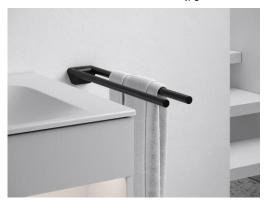

#### The special thing is part of the design

The REVA range includes a harmonious selection of accessories. Perfection in detail is the special feature. Looking at the washbasin area, this is reflected par excellence by the lotion dispenser with its practical one-hand operation and aesthetic, white satin-finish inverted glass for easy filling. Thanks to operation from below, there is no risk of water drops dripping from wet hands onto the surface of the dispenser. Towel holders are available in single and double-arm versions.

The sturdy grab rail acts as a support at the bath or in the shower and the bath towel holder in 600 mm or 800 mm length offers towels of any size enough space to dry away from the wall. Smart detail of the bath towel rail: a hook on the side of the reverse - not visible from the front - can be used to hang utensils such as a bath sponge. Also well thought-out: towels or bathrobes hang securely on the slightly inclined hook. Thanks to their solid wall mounting, all KEUCO accessories guarantee comfortable use and durability.