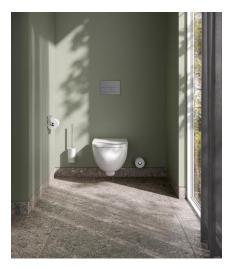

The toilet paper holder is available with or without a shelf. The non-slip and scratch resistant shelf provides somewhere to put mobile phones, coins or other pocket contents for a short time. Perfection in detail is also the special feature of the REVA toilet brush set with a white satin-finish inverted glass: the removable plastic insert is easy to clean and the toilet brush is always dry thanks to the drip reservoir.