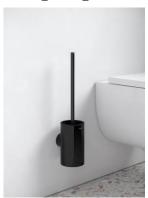

The toilet paper holder is available with or without a shelf. The non-slip and scratch resistant shelf provides somewhere to put mobile phones, coins or other pocket contents for a short time. Perfection in detail is also the special feature of the REVA toilet brush set with a white satin-finish inverted glass: the removable plastic insert is easy to clean and the toilet brush is always dry thanks to the drip reservoir.