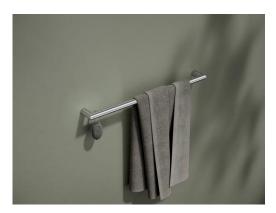

The sturdy grab rail acts as a support at the bath or in the shower and the bath towel holder in 600 mm or 800 mm length offers towels of any size enough space to dry away from the wall. Smart detail of the bath towel rail: a hook on the side of the reverse - not visible from the front - can be used to hang utensils such as a bath sponge. Also well thought-out: towels or bathrobes hang securely on the slightly inclined hook. Thanks to their solid wall mounting, all KEUCO accessories guarantee comfortable use and durability.