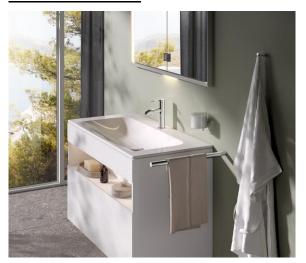

A universally combined design, functional features and premium quality – REVA accessories set special accents in every bathroom.

#### The special thing is part of the design

The REVA range includes a harmonious selection of accessories. Perfection in detail is the special feature. Looking at the washbasin area, this is reflected par excellence by the lotion dispenser with its practical one-hand operation and aesthetic, white satin-finish inverted glass for easy filling. Thanks to operation from below, there is no risk of water drops dripping from wet hands onto the surface of the dispenser. Towel holders are available in single and double-arm versions.

The sturdy grab rail acts as a support at the bath or in the shower and the bath towel holder in 600 mm or 800 mm length offers towels of any size enough space to dry away from the wall. Smart detail of the bath towel rail: a hook on the side of the reverse - not visible from the front - can be used to hang utensils such as a bath sponge. Also well thought-out: towels or bathrobes hang securely on the slightly inclined hook. Thanks to their solid wall mounting, all KEUCO accessories guarantee comfortable use and durability.