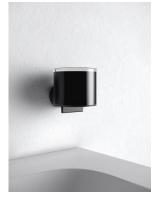

#### The special thing is part of the design

The REVA range includes a harmonious selection of accessories. Perfection in detail is the special feature. Looking at the washbasin area, this is reflected par excellence by the lotion dispenser with its practical one-hand operation and aesthetic, white satin-finish inverted glass for easy filling. Thanks to operation from below, there is no risk of water drops dripping from wet hands onto the surface of the dispenser. Towel holders are available in single and double-arm versions.