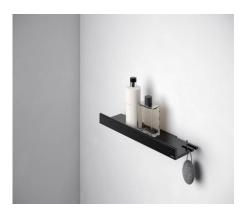

With a black matt surface, they set powerful accents and take on a strong role when it comes to bathroom design. For all those who love the colour black in the bathroom and who want to create extravagance in bathroom design with striking accessories.

The toilet paper holder is available with or without a shelf. The non-slip and scratch resistant shelf provides somewhere to put mobile phones, coins or other pocket contents for a short time. Perfection in detail is also the special feature of the REVA toilet brush set with a white satin-finish inverted glass: the removable plastic insert is easy to clean and the toilet brush is always dry thanks to the drip reservoir.