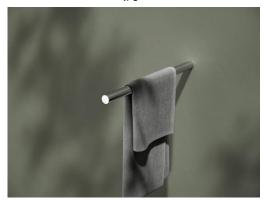

The sturdy grab rail acts as a support at the bath or in the shower and the bath towel holder in 600 mm or 800 mm length offers towels of any size enough space to dry away from the wall. Smart detail of the bath towel rail: a hook on the side of the reverse - not visible from the front - can be used to hang utensils such as a bath sponge. Also well thought-out: towels or bathrobes hang securely on the slightly inclined hook. Thanks to their solid wall mounting, all KEUCO accessories guarantee comfortable use and durability.