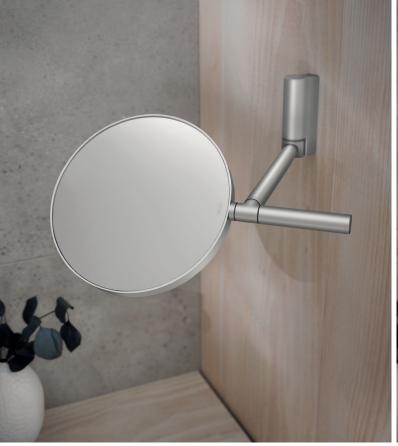

# The new flexibility

The PLAN cosmetic mirror is always ready for use. It is as easy to operate as a hand mirror. Through the double hinge integrated discreetly in the design it can be adjusted to any desired position in all three dimensions. It is not even necessary to touch the mirror head. With the long swivelling arm it is simply placed flat against the wall again after use.

Double hinge for rotating and turning

Robust wall mount with swivelling function

Mirror on both sides:

- without magnification
- magnification factor x5

## **PLAN Cosmetic mirror** round, non-illuminated

Robust wall mount, mirror movement using handle

- double-sides mirror concave/flat magnification factor x5

- Hinge to swing the mirror (180°)
  Hinge to rotate the mirror head around the arm (360°)
  Hinge to rotate the mirror head around the handle axis (360°)