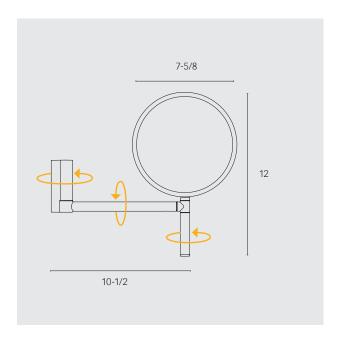

## **PLAN Cosmetic mirror** round, non-illuminated

Robust wall mount, mirror movement using handle

- double-sides mirror concave/flat magnification factor x5

- Hinge to swing the mirror (180°)
  Hinge to rotate the mirror head around the arm (360°)
  Hinge to rotate the mirror head around the handle axis (360°)

Width x Height x Depth: 7-5/8 x 12 x 10-1/2 inches

aluminum

matt black

At KEUCO design and function play a decisive role. Products combine aesthetic form with sensible innovation. A standard that is systematically applied, from the idea right through to the product.