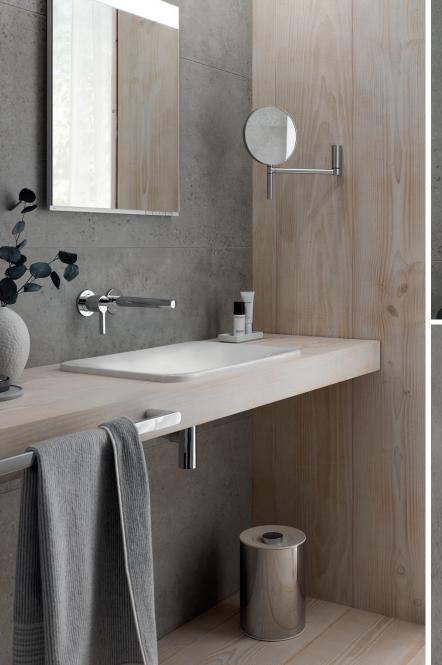

# The new flexibility

The PLAN cosmetic mirror is always ready for use. It is as easy to operate as a hand mirror. Through the double hinge integrated discreetly in the design it can be adjusted to any desired position in all three dimensions. It is not even necessary to touch the mirror head. With the long swivelling arm it is simply placed flat against the wall again after use.

### **PLAN** THE PERFECT SOLUTION FOR EVERY NEED

With 450 individual products, PLAN is one of the most extensive bathroom collections in the world. PLAN is as diverse as the lifestyles in existence today. With the enormous breadth and depth of its assortment it allows individual solutions that fit perfectly. PLAN leaves nothing to be desired, both aesthetically as well as ergonomically.