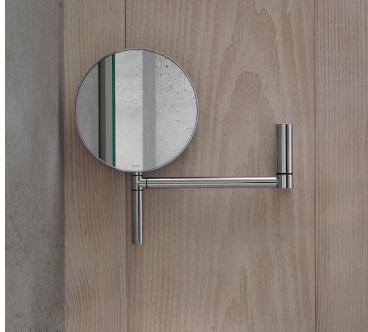

# The new flexibility

The PLAN cosmetic mirror is always ready for use. It is as easy to operate as a hand mirror. Through the double hinge integrated discreetly in the design it can be adjusted to any desired position in all three dimensions. It is not even necessary to touch the mirror head. With the long swivelling arm it is simply placed flat against the wall again after use.

Double hinge for rotating and turning

Robust wall mount with swivelling function

Mirror on both sides:

- without magnification
- magnification factor x5

## **PLAN Cosmetic mirror** round, non-illuminated

Robust wall mount, mirror movement using handle

- double-sides mirror concave/flat magnification factor x5

- Hinge to swing the mirror (180°)
  Hinge to rotate the mirror head around the arm (360°)
  Hinge to rotate the mirror head around the handle axis (360°)