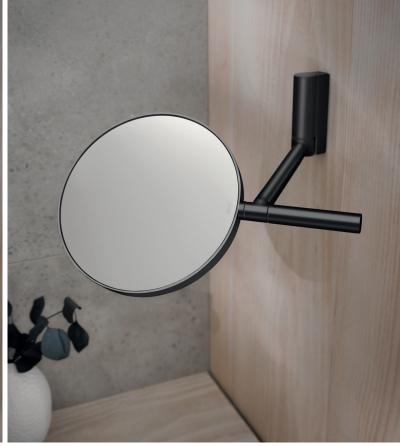

# The new flexibility

The PLAN cosmetic mirror is always ready for use. It is as easy to operate as a hand mirror. Through the double hinge integrated discreetly in the design it can be adjusted to any desired position in all three dimensions. It is not even necessary to touch the mirror head. With the long swivelling arm it is simply placed flat against the wall again after use.

Double hinge for rotating and turning

Robust wall mount with swivelling function

Mirror on both sides:

- without magnification
- magnification factor x5

## **PLAN Cosmetic mirror** round, non-illuminated

Robust wall mount, mirror movement using handle

- double-sides mirror concave/flat magnification factor x5

- Hinge to swing the mirror (180°)
  Hinge to rotate the mirror head around the arm (360°)
  Hinge to rotate the mirror head around the handle axis (360°)

Width x Height x Depth: 7-5/8 x 12 x 10-1/2 inches

aluminum

matt black

At KEUCO design and function play a decisive role. Products combine aesthetic form with sensible innovation. A standard that is systematically applied, from the idea right through to the product.