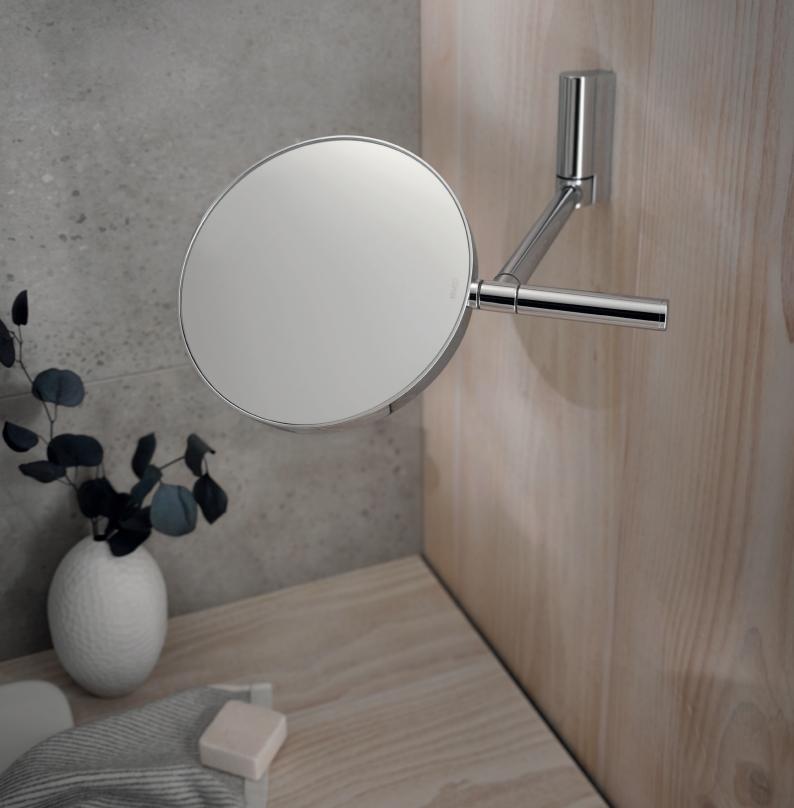

# The new flexibility

The PLAN cosmetic mirror is always ready for use. It is as easy to operate as a hand mirror. Through the double hinge integrated discreetly in the design it can be adjusted to any desired position in all three dimensions. It is not even necessary to touch the mirror head. With the long swivelling arm it is simply placed flat against the wall again after use.

Double hinge for rotating and turning

Robust wall mount with swivelling function

Mirror on both sides:

- without magnification
- magnification factor x5

## **PLAN Cosmetic mirror** round, non-illuminated

Robust wall mount, mirror movement using handle

- double-sides mirror concave/flat magnification factor x5

- Hinge to swing the mirror (180°)
  Hinge to rotate the mirror head around the arm (360°)
  Hinge to rotate the mirror head around the handle axis (360°)