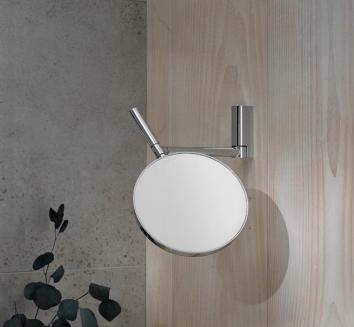

# The new flexibility

The PLAN cosmetic mirror is always ready for use. It is as easy to operate as a hand mirror. Through the double hinge integrated discreetly in the design it can be adjusted to any desired position in all three dimensions. It is not even necessary to touch the mirror head. With the long swivelling arm it is simply placed flat against the wall again after use.

Double hinge for rotating and turning

Robust wall mount with swivelling function

Mirror on both sides:

- without magnification
- magnification factor x5

## **PLAN Cosmetic mirror** round, non-illuminated

Robust wall mount, mirror movement using handle

- double-sides mirror concave/flat magnification factor x5

- Hinge to swing the mirror (180°)
  Hinge to rotate the mirror head around the arm (360°)
  Hinge to rotate the mirror head around the handle axis (360°)