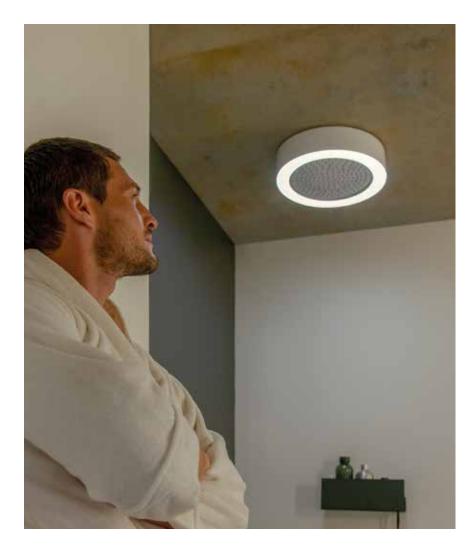

The light shower can be finely adjusted from daylight white to warm white and dimmed to suit the time of day and mood. When used in combination with IXMO fittings, a modern bathroom look is created that stimulates the senses.

## **Shower light IP65 Ceiling mount**

housing aluminium white powder coated, shower head chrome-plated

- colour temperature continuosly adjustable from 2700 Kelvin (warm white) to 6500 Kelvin
- infinitely dimmable and switchable