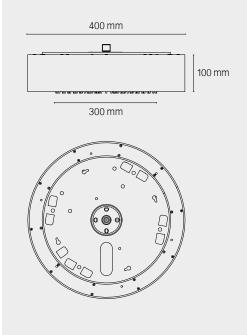

Light intensity 1300 lm

LED 12 watt (low consumption)

Full size Ø: 400 mm Shower head Ø: 300 mm Height: 100 mm

Flowrate: 15 l/min.

2-button momentary switch with operation for on/off and adjustment of both light & colour (not