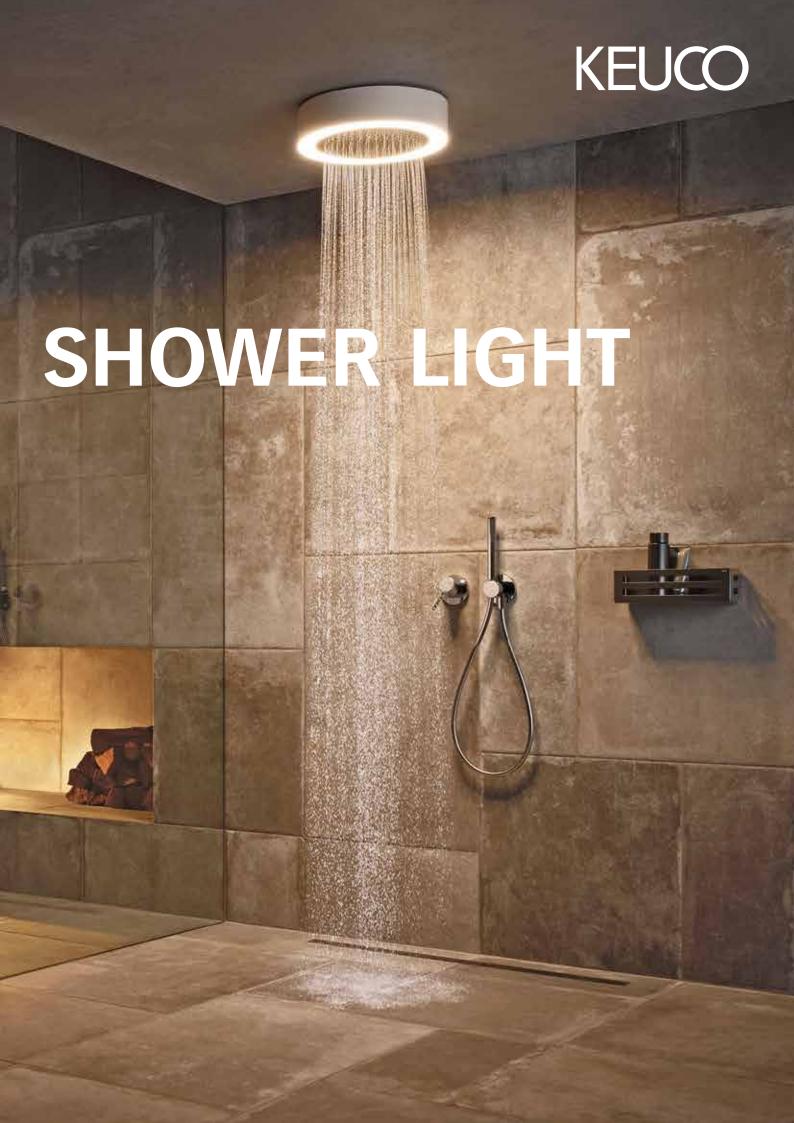

## **Perfect symbiotic**

The KEUCO light shower offers a special shower experience for the senses. In a ceiling light combined with large integrated head shower it perfectly blends the beneficial effects of water and light. To achieve maximum light quality and effect, the KEUCO light shower is equipped with the latest LED technology. With its neutral look in powder-coated aluminium, it is at home in bathrooms of all kinds. Its white finish allows harmonious integration in the overall bathroom design.

The light shower can be finely adjusted from daylight white to warm white and dimmed to suit the time of day and mood. When used in combination with IXMO fittings, a modern bathroom look is created that stimulates the senses.